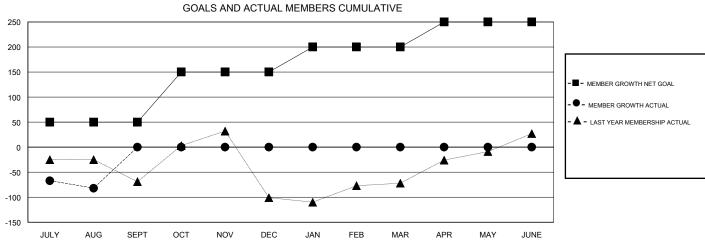

## GMT: LOCATION REP OF SRI LANKA GMT CA

|               | Club          | )S          |               | Members               |                           |                         |                                                    |  |
|---------------|---------------|-------------|---------------|-----------------------|---------------------------|-------------------------|----------------------------------------------------|--|
|               | RESULTS FOR   | R 2019-2020 |               | RESULTS FOR 2019-2020 |                           |                         |                                                    |  |
| QUARTER       | NEW CLUB GOAL | NEW CLUBS   | DROPPED CLUBS | QUARTER               | MEMBER GROWTH NET<br>GOAL | MEMBER GROWTH<br>ACTUAL | DROPPED<br>MEMBERS ACTUAL<br>(including transfers) |  |
| JULY/AUG/SEPT | 2             | 0           | 0             | JULY/AUG/SEPT         | 50                        | 42                      | 111                                                |  |
| OCT/NOV/DEC   | 2             | 0           | 0             | OCT/NOV/DEC           | 100                       | 0                       | 0                                                  |  |
| JAN/FEB/MAR   | 1             | 0           | 0             | JAN/FEB/MAR           | 50                        | 0                       | 0                                                  |  |
| APR/MAY/JUNE  | 0             | 0           | 0             | APR/MAY/JUNE          | 50                        | 0                       | 0                                                  |  |