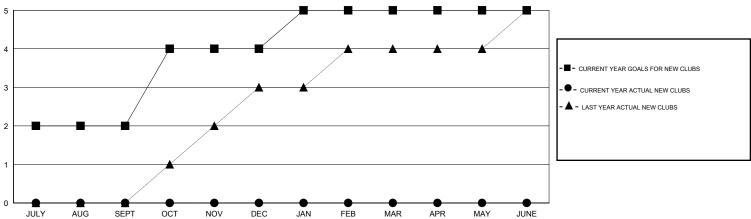

## GMT: LOCATION REP OF SRI LANKA GMT CA

|               | Club          | )S          |               | Members               |                           |                         |                                                    |  |
|---------------|---------------|-------------|---------------|-----------------------|---------------------------|-------------------------|----------------------------------------------------|--|
|               | RESULTS FOR   | R 2019-2020 |               | RESULTS FOR 2019-2020 |                           |                         |                                                    |  |
| QUARTER       | NEW CLUB GOAL | NEW CLUBS   | DROPPED CLUBS | QUARTER               | MEMBER GROWTH NET<br>GOAL | MEMBER GROWTH<br>ACTUAL | DROPPED<br>MEMBERS ACTUAL<br>(including transfers) |  |
| JULY/AUG/SEPT | 2             | 0           | 0             | JULY/AUG/SEPT         | 50                        | 42                      | 111                                                |  |
| OCT/NOV/DEC   | 2             | 0           | 0             | OCT/NOV/DEC           | 100                       | 0                       | 0                                                  |  |
| JAN/FEB/MAR   | 1             | 0           | 0             | JAN/FEB/MAR           | 50                        | 0                       | 0                                                  |  |
| APR/MAY/JUNE  | 0             | 0           | 0             | APR/MAY/JUNE          | 50                        | 0                       | 0                                                  |  |